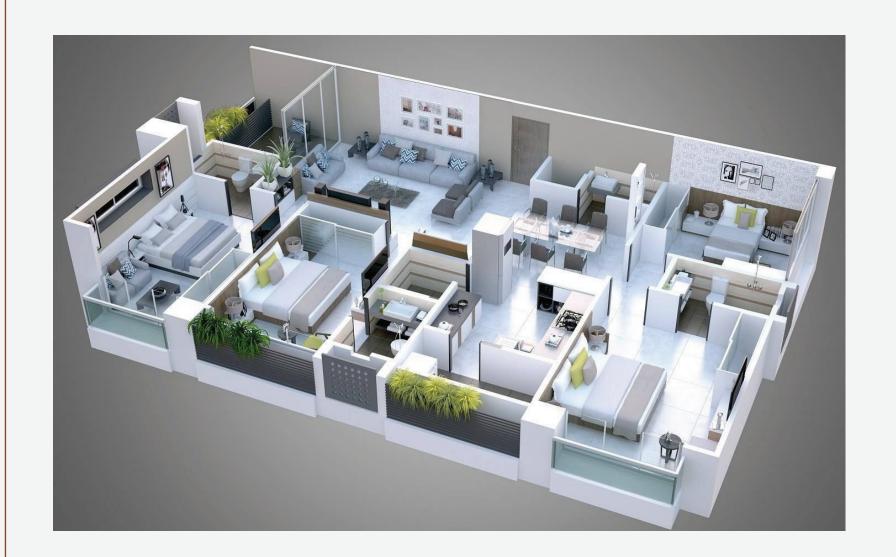

# **More Projects for Sectors**

Residential

Hotels

kitchen and cabinetry

Cafés and Restaurants

Exhibitions

Designing and executing all decor and furniture works, including furniture for restaurants, cafes, and hotels, in addition to modern counters and cabinets, office and hotel furniture. We also provide services for designing and executing booths, commercial exhibitions, and kiosks of all kinds, as well as executing wall coverings using various types of wood.

# **Interior Design**

Our company provides interior design services with mastery and professionalism, combining creativity and functionality to create interactive and appealing spaces. Our designs are based on a deep understanding of the client's needs and preferences, while also considering the latest trends in the design world. We aim to realize the client's vision in a style that blends elegance with practicality, resulting in a unique and distinctive experience for every interior space.