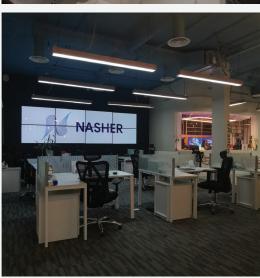

# The Offices: Office Furnishing

In the world of office furniture, we strive to create an ideal work environment. This sector encompasses several branches, ranging from desks and chairs to bookcases and filing cabinets among other distinctive products.

SAJ Company excels in offering a luxurious collection of wooden desks, combining high quality with modern design to meet diverse

These desks come in various colors, sizes, and shapes making them suitable for any space.